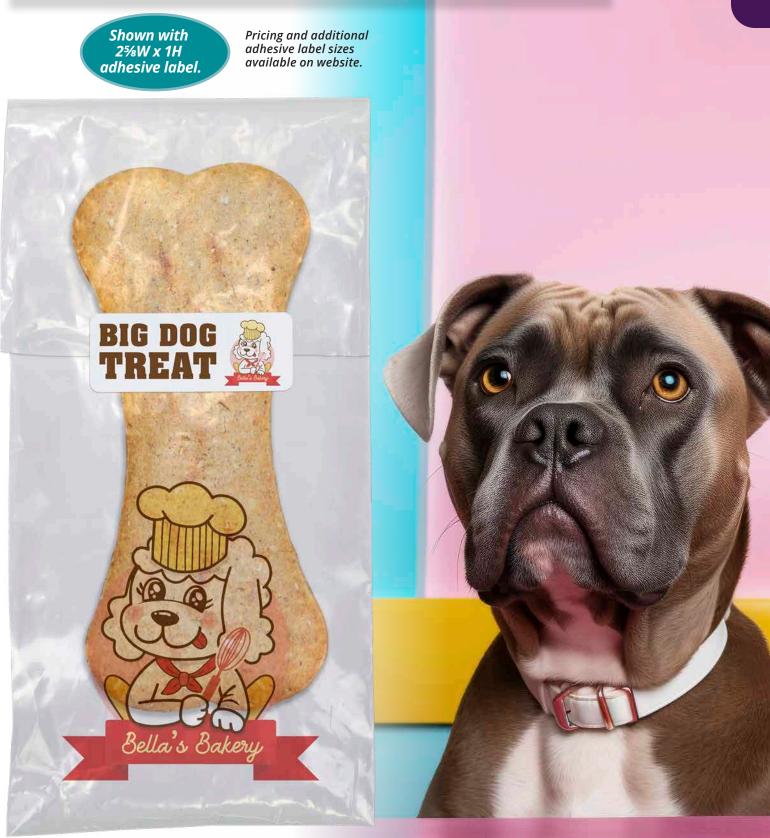

**Shipping:** 10 lbs. per box of 1000 **Imprint Area:** Front/Back – 4½W x 12H

5W x 9H

Shown with 25∕8W x 1H adhesive label.

FREE SET-UP! Digital Full-Color Designs

|                                         | DIGITAL FULL-COLOR                                              |  |  |
|-----------------------------------------|-----------------------------------------------------------------|--|--|
| SET-UP                                  | NO SET-UP CHARGE.                                               |  |  |
| RE-ORDER SET-UP                         | NO SET-UP CHARGE.                                               |  |  |
| ADDITIONAL LOCATION                     | Refer to product pricing above.                                 |  |  |
| ADDITIONAL COLOR                        | N/A                                                             |  |  |
| <b>PRODUCTION TIME*</b>                 | 8 business days after all final approvals.                      |  |  |
| COLUMN PRICING                          | Per bag, multi-color imprint, per side(s).<br>No set-up charge. |  |  |
| PLAIN BAGS                              | Call for pricing. Ships in 5 business days.                     |  |  |
| ART SPECS / IMPRINT COLORS              | Refer to pages 206-208, 215.                                    |  |  |
| <b>RUSHES &amp; ADDITIONAL SERVICES</b> | Refer to pages 206-208, 221.                                    |  |  |

\* Orders with more than 3,000 impressions will require extra production time.

5W x 13H

Pricing and additional adhesive label sizes available on website.

## **Digital Full-Color Open-End Bags**

These 2.0 mil plastic bags feature an open end that can be sealed with an adhesive label. Available in Clear or White.

5W x 13H