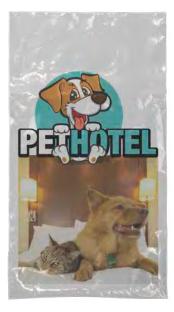

## **5W X 9H DIGITAL FULL-COLOR**

**OPEN-END** 2 mil. Clear or White.

PLASTIC

| Imprint | ltem #       | 250  | 500  | 1000 | 3000   |
|---------|--------------|------|------|------|--------|
|         | FC59 1 Side  | 1.14 | 0.84 | 0.70 | 0.60 A |
|         | FC59 2 Sides | 1.20 | 0.90 | 0.76 | 0.66 A |

**Shipping:** 6 lbs. per box of 1000 **Imprint Area:** Front/Back – 4½W x 8H

## **Digital Full-Color Open-End Bags**

These 2.0 mil plastic bags feature an open end that can be sealed with an adhesive label. Available in Clear or White.

5W x 13H