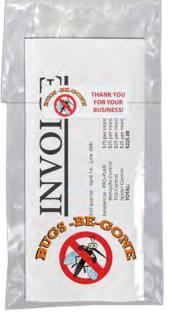

## 5W X 13H DIGITAL FULL-COLOR OPEN-END

2 mil. Clear or White.

| Imprint | ltem #        | 250  | 500  | 1000 | 3000   |
|---------|---------------|------|------|------|--------|
|         | FC513 1 Side  | 1.18 | 0.88 | 0.74 | 0.64 A |
|         | FC513 2 Sides | 1.24 | 0.94 | 0.80 | 0.70 A |

**Shipping:** 10 lbs. per box of 1000 **Imprint Area:** Front/Back – 4½W x 12H

5W x 9H

Shown with 25∕8W x 1H adhesive label.

FREE SET-UP! Digital Full-Color Designs

|                                         | DIGITAL FULL-COLOR                                              |  |  |
|-----------------------------------------|-----------------------------------------------------------------|--|--|
| SET-UP                                  | NO SET-UP CHARGE.                                               |  |  |
| RE-ORDER SET-UP                         | NO SET-UP CHARGE.                                               |  |  |
| ADDITIONAL LOCATION                     | Refer to product pricing above.                                 |  |  |
| ADDITIONAL COLOR                        | N/A                                                             |  |  |
| <b>PRODUCTION TIME*</b>                 | 8 business days after all final approvals.                      |  |  |
| COLUMN PRICING                          | Per bag, multi-color imprint, per side(s).<br>No set-up charge. |  |  |
| PLAIN BAGS                              | Call for pricing. Ships in 5 business days.                     |  |  |
| ART SPECS / IMPRINT COLORS              | Refer to pages 206-208, 215.                                    |  |  |
| <b>RUSHES &amp; ADDITIONAL SERVICES</b> | Refer to pages 206-208, 221.                                    |  |  |

## **Digital Full-Color Open-End Bags**

These 2.0 mil plastic bags feature an open end that can be sealed with an adhesive label. Available in Clear or White.

5W x 13H